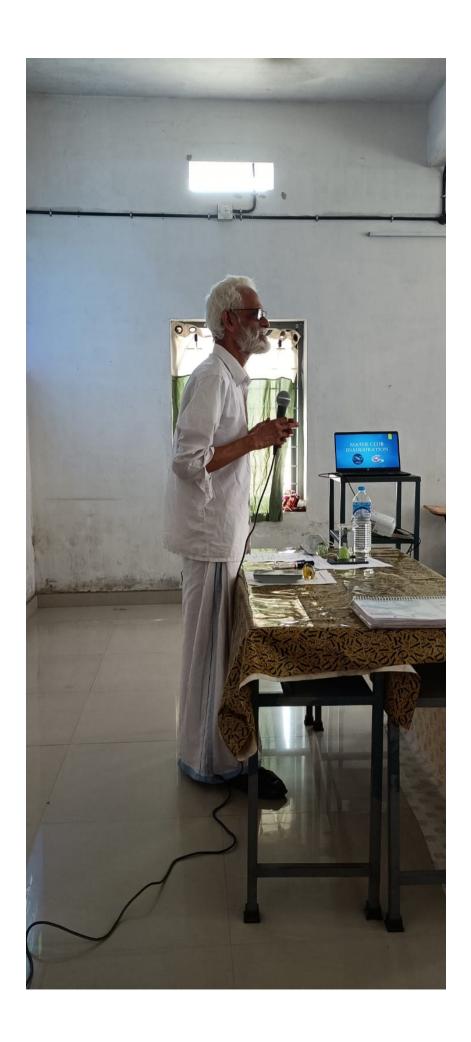

### NATIONAL MATHEMATICS DAY

| SI No |                               |                                                                                                                                                                                                                                                                                                                                                                                                                             |
|-------|-------------------------------|-----------------------------------------------------------------------------------------------------------------------------------------------------------------------------------------------------------------------------------------------------------------------------------------------------------------------------------------------------------------------------------------------------------------------------|
| 1     | Name of the Program           | NATIONAL MATHEMATICS DAY                                                                                                                                                                                                                                                                                                                                                                                                    |
| 2     | Online/Offline                | Offline                                                                                                                                                                                                                                                                                                                                                                                                                     |
| 3     | Date                          | 22-12-2021                                                                                                                                                                                                                                                                                                                                                                                                                  |
| 4     | Time                          | 11.30 am to 12.30 pm.                                                                                                                                                                                                                                                                                                                                                                                                       |
| 5     | Organised by                  | Department of Mathematics & IQAC                                                                                                                                                                                                                                                                                                                                                                                            |
| 6     | Resource person/persons       | Dr. A. Krishnamoorthy, Honorary Visiting Professor of Central University, Kerala                                                                                                                                                                                                                                                                                                                                            |
| 7     | Coordinator/convenor          | Mr. Amal Pavithran, HOD Mathematics, The Cochin College, Kochi -02.                                                                                                                                                                                                                                                                                                                                                         |
| 8     | Organising Committee          | Ms. Sikha David. Ms. Anjitha Rose Mary K L. Ms. Jobina Teresa Josey. Ms. Nasrin C N. Ms. Marya Lesla Jolly. Ms. Mili Babu. Ms. Josmy Thomas.                                                                                                                                                                                                                                                                                |
| 9     | Financial Assistance          | Management                                                                                                                                                                                                                                                                                                                                                                                                                  |
| 10    | No of students participated   | 50                                                                                                                                                                                                                                                                                                                                                                                                                          |
| 11    | No of Faculty Participated    | 8                                                                                                                                                                                                                                                                                                                                                                                                                           |
| 12    | Public Participation (if any) | No                                                                                                                                                                                                                                                                                                                                                                                                                          |
| 13    | Detailed Report               | In connection with Association Inauguration, the Department of Mathematics, The Cochin College, Kochi 2, conducted a seminar on the topic "Some problems in Probability Theory" on 08-12-2021 at 11.30 am to 12.30 pm in the College. The common gathering began with a prayer. The gathering was anchored by Ms. Anjana A, II B.Sc. Mathematics. The formal welcome speech was delivered by Mr Amal Pavithran, Head of the |

Department of Mathematics. The crowd was addressed by Mr Amal Pavithran.

The speaker of the day, Dr. Krishnamoorthy, Honorary Visiting Professor of Central University, Kerala engaged the section. The session began with thought provoking question which was mean to analysis knowledge about He speaks about some Indian Mathematician. problems in Probability Theory, the lecture was well attended by faculty members, UG and PG students of Mathematics Department.